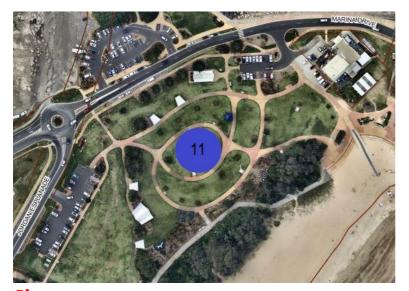

## **Fixed Sites for Markets**

Site: 10 - Lower Park Beach Reserve, Ocean Parade, Coffs Harbour

Site: 11 - Jetty Foreshores, Marina Drive, Coffs Harbour

Site: 12 - Woolgoolga Beach Reserve, Beach Street, Woolgoolga