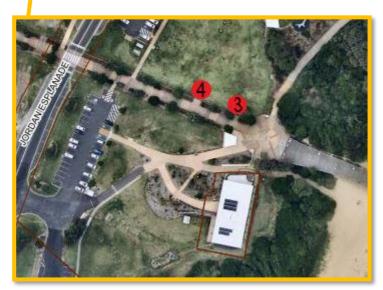

## **Fixed Sites for Mobile Food Vendors**

Sites: 2, 3, 4, 5, 6 & 7at Coffs Harbour Jetty Foreshores, Marina Drive and Jordan Esplanade, Coffs Harbour