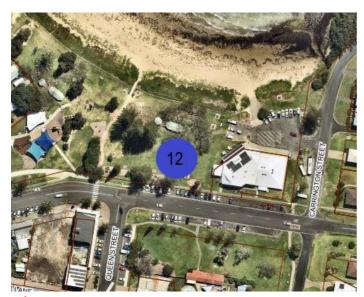

## **Fixed Sites for Markets**

Site: 10 - Lower Park Beach Reserve, Ocean Parade, Coffs Harbour

Site: 11 - Jetty Foreshores, Marina Drive, Coffs Harbour

Site: 12 - Woolgoolga Beach Reserve, Beach Street, Woolgoolga