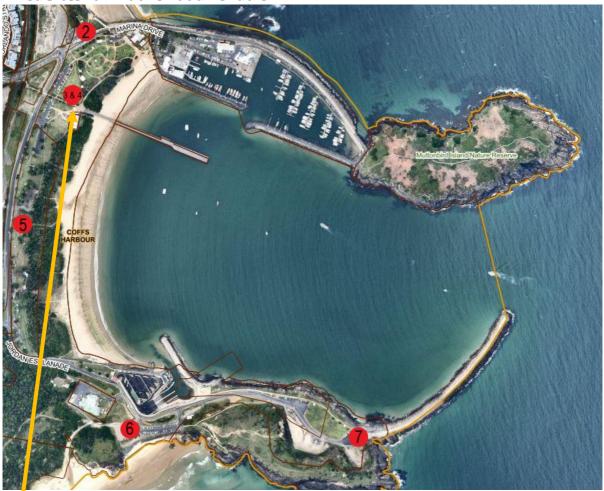

## **Fixed Sites for Mobile Food Vendors**

Sites: 2, 3, 4, 5, 6 & 7at Coffs Harbour Jetty Foreshores, Marina Drive and Jordan Esplanade, Coffs Harbour