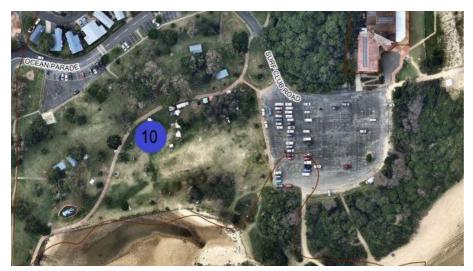

## **Fixed Sites for Markets**

Site: 10 - Lower Park Beach Reserve, Ocean Parade, Coffs Harbour

Site: 11 - Jetty Foreshores, Marina Drive, Coffs Harbour

Site: 12 - Woolgoolga Beach Reserve, Beach Street, Woolgoolga