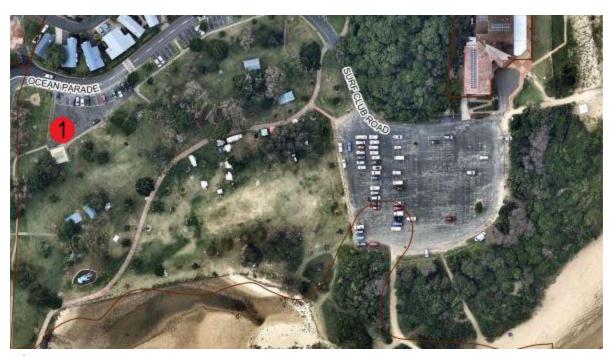

## **Fixed Sites for Mobile Food Vendors**

Site 1: at Lower Park Beach Reserve, Ocean Parade, Coffs Harbour

Sites: 8 & 9 at Boronia Street, Sawtell

## **Fixed Sites for Markets**

Site: 10 - Lower Park Beach Reserve, Ocean Parade, Coffs Harbour

Site: 11 - Jetty Foreshores, Marina Drive, Coffs Harbour

Site: 12 - Woolgoolga Beach Reserve, Beach Street, Woolgoolga