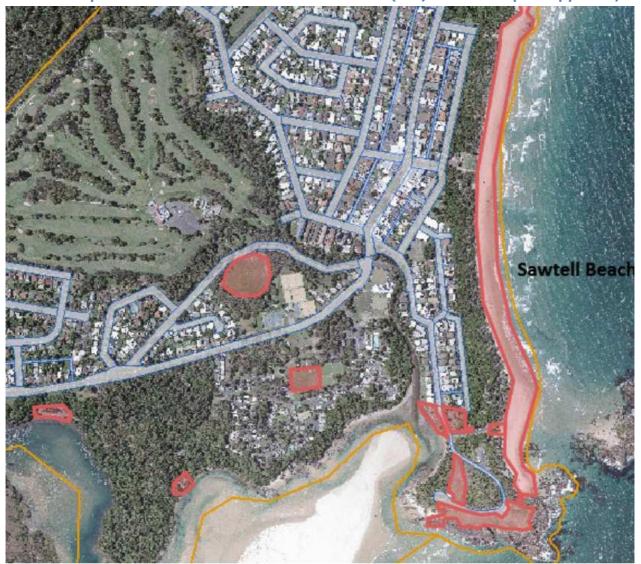

Crown Reserve areas available for non-fixed activities and other potential Nominated Fixed Site locations (subject to Principal's approval)

Sites: 'Sawtell Reserve' & Sawtell Beach' & 'Bonville/Sawtell Headland'
Lyons Road, Fourth Avenue & Boronia Street, Sawtell