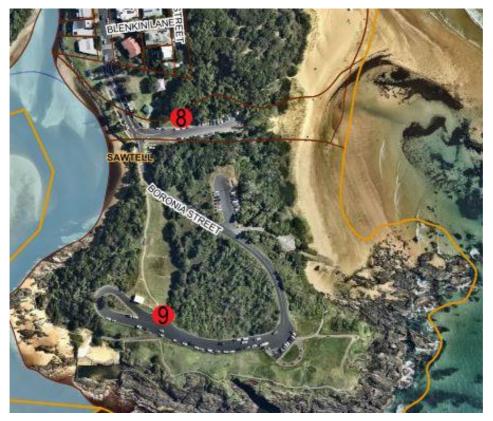

## **Fixed Sites for Mobile Food Vendors**

Site 1: at Lower Park Beach Reserve, Ocean Parade, Coffs Harbour

Sites: 8 & 9 at Boronia Street, Sawtell