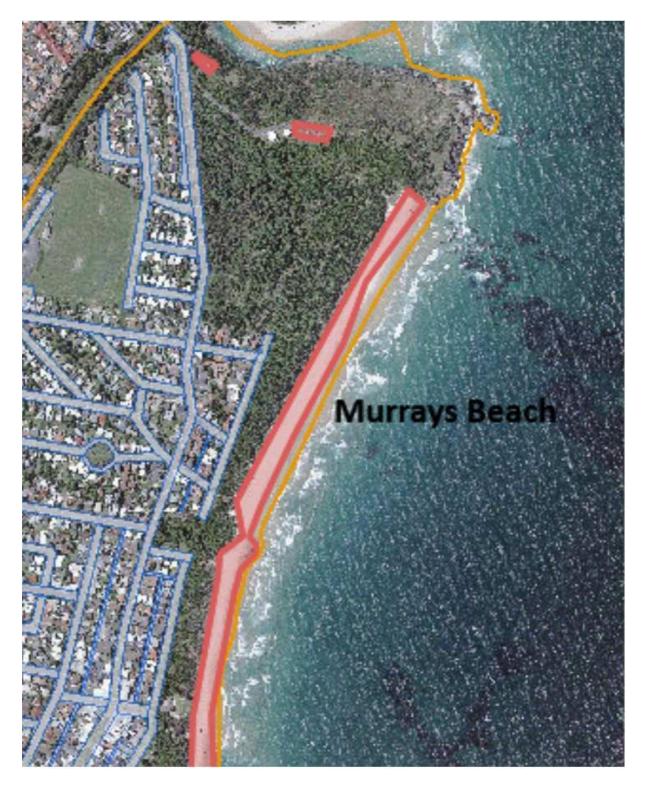

Crown Reserve areas available for non-fixed activities and other potential Nominated Fixed Site locations (subject to Principal's approval)

Sites: 'Boambee Headland' & 'Murrays Beach'
Twenty-Second Avenue & First Avenue, Sawtell