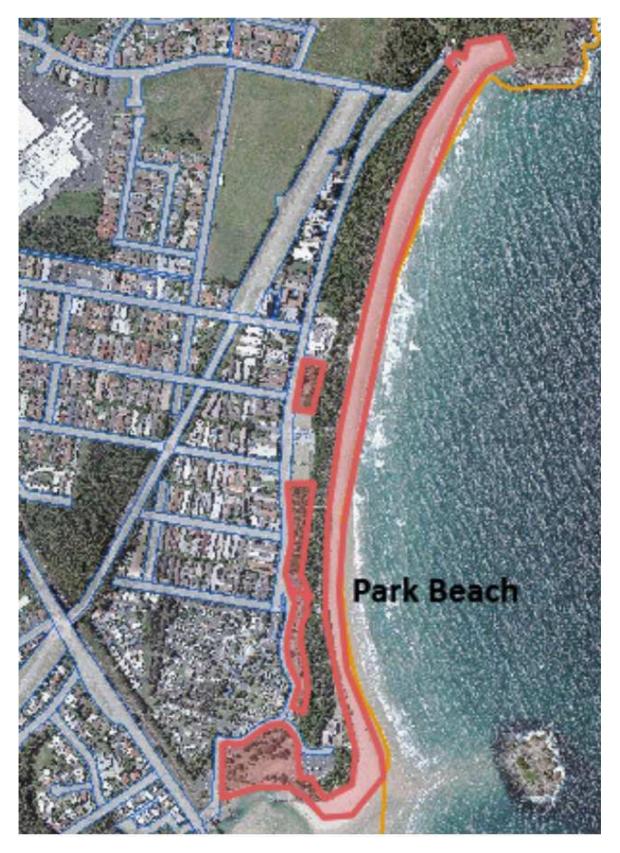

Site: 'Park Beach Reserve' Ocean Parade, Coffs Harbour

Crown Reserve areas available for non-fixed activities and other potential Nominated Fixed Site locations (subject to Principal's approval)

Site: 'Jetty Foreshores' Marina Drive & Jordan Esplanade, Coffs Harbour