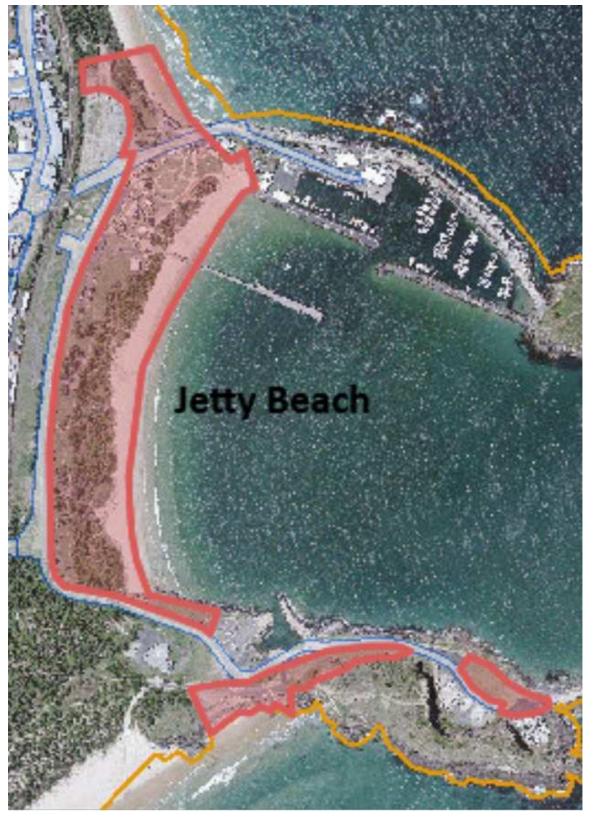

Site: 'Park Beach Reserve' Ocean Parade, Coffs Harbour

Crown Reserve areas available for non-fixed activities and other potential Nominated Fixed Site locations (subject to Principal's approval)

Site: 'Jetty Foreshores' Marina Drive & Jordan Esplanade, Coffs Harbour