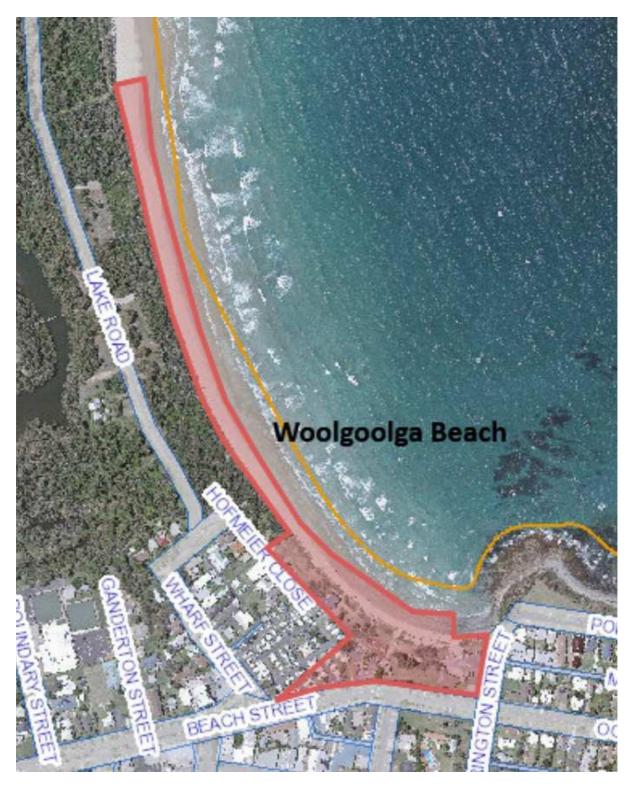

Crown Reserve areas available for non-fixed activities and other potential Nominated Fixed Site locations (subject to Principal's approval)

Site: 'Woolgoolga Beach Reserve' Beach Street, Woolgoolga

Crown Reserve areas available for non-fixed activities and other potential Nominated Fixed Site locations (subject to Principal's approval)