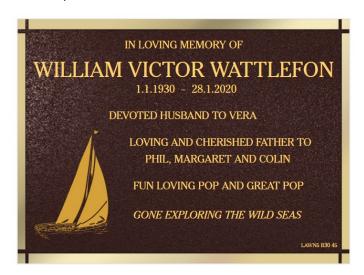

## STANDARD MEMORIAL BURIAL PLAQUE

These plaques are included in the burial costs at Coffs Harbour & Woolgoolga Lawn Cemeteries.

A Standard Single Memorial Burial plaque is 380mm x 280mm and consists of 8 lines of text (approx. 40 letters / spaces per line) and 1 x FM Flat motif. Motifs can be viewed at - https://emblems.bronzedots.com/

An example is shown below:

You can choose from either Phoenix Brown or Dark Brown:

Includes a Standard Border:

Choose a Stipple or Non Stipple (smooth) background