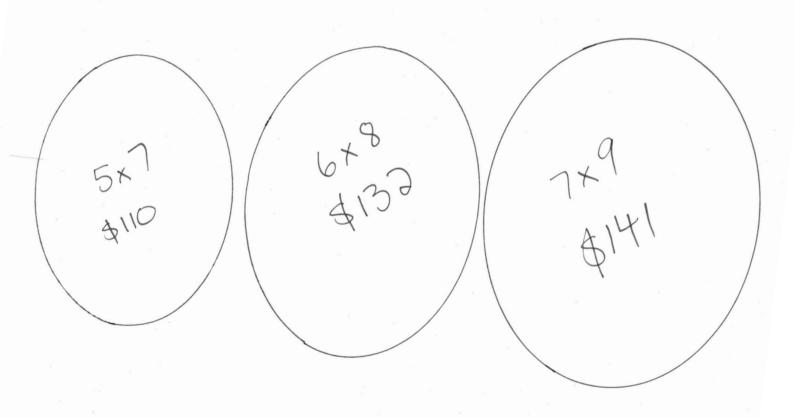

#### **Ceramic Photo Tiles**

Ceramic Photo Tiles can be added to plaques for an additional fee (fees depend on size of photo tile chosen). Photos can be colour, black/white or sepia and are oval in shape, either portrait of landscape in orientation. They should be supplied either in hard copy, usb stick or email at the highest resolution possible to ensure the best outcome.

Please see attachment for Photo Tile sizes.