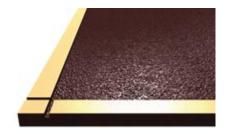

An example is shown below:

You can choose from either Phoenix Brown or Dark Brown:

Includes a Standard Border:

Choose a Stipple or Non Stipple (smooth) background