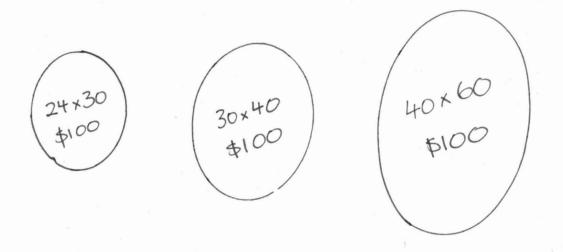

#### **Ceramic Photo Tiles**

Ceramic Photo Tiles can be added to plaques for an additional fee (fees depend on size of photo tile chosen). Photos can be colour, black/white or sepia and are oval in shape, either portrait of landscape in orientation. They should be supplied either in hard copy, usb stick or email at the highest resolution possible to ensure the best outcome.

Please see attachment for Photo Tile sizes.