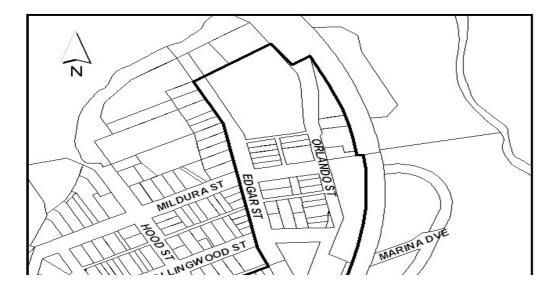

## CAR PARKING S7.11 CONTRIBUTIONS RATES

The contributions rates for car parking applicable to the relevant catchments are as shown in table 1 below.

Individual catchments are as depicted in maps 1 - 3 below.

Contribution rates are effective from

30 October 2024 for September 2024 Consumer Price Index

1 November 2024 for September 2024 Roads and Bridges Producer Price Index

Table 1

| Catchment                 | Map Reference | Amount per parking space |
|---------------------------|---------------|--------------------------|
| Coffs Harbour City Centre | Map 1         | \$43,553.41              |
| Jetty Area                | Map 2         | \$14,629.17              |
| Park Beach                | Map 3         | \$7,413.37               |

Document Set ID: 5775893 Version: 18, Version Date: 08/11/2024

MAP 1 - City Centre Car Parking

Document Set ID: 5775893 Version: 18, Version Date: 08/11/2024

MAP 2 - Jetty Area Car Parking

MAP 3 - Park Beach Car Parking