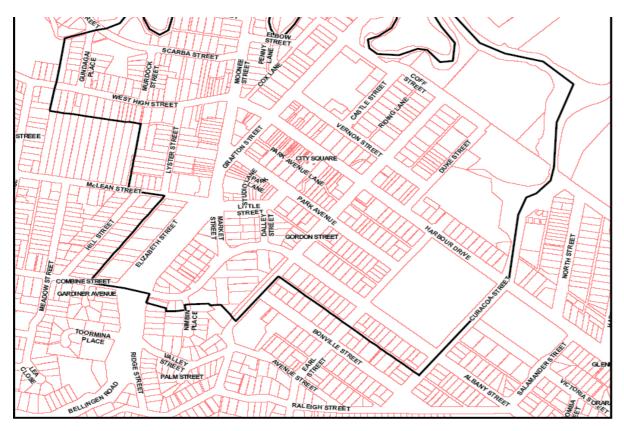

## CAR PARKING S7.11 CONTRIBUTIONS RATES

The contributions rates for car parking applicable to the relevant catchments are as shown in table 1 below.

Individual catchments are as depicted in maps 1 - 3 below.

Contribution rates are effective from

30 October 2024 for September 2024 Consumer Price Index

1 November 2024 for September 2024 Roads and Bridges Producer Price Index

Table 1

| Catchment                 | Map Reference | Amount per parking space |
|---------------------------|---------------|--------------------------|
| Coffs Harbour City Centre | Map 1         | \$43,553.41              |
| Jetty Area                | Map 2         | \$14,629.17              |
| Park Beach                | Map 3         | \$7,413.37               |

Document Set ID: 5775893 Version: 18, Version Date: 08/11/2024

MAP 1 - City Centre Car Parking

Document Set ID: 5775893 Version: 18, Version Date: 08/11/2024

MAP 2 - Jetty Area Car Parking

MAP 3 - Park Beach Car Parking