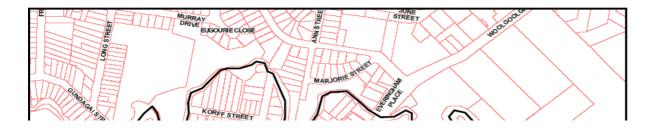

## CAR PARKING S7.11 CONTRIBUTIONS RATES

The contributions rates for car parking applicable to the relevant catchments are as shown in table 1 below.

Individual catchments are as depicted in maps 1 - 3 below.

Contribution rates are effective from

30 October 2024 for September 2024 Consumer Price Index

1 November 2024 for September 2024 Roads and Bridges Producer Price Index

Table 1

| Catchment                 | Map Reference | Amount per parking space |
|---------------------------|---------------|--------------------------|
| Coffs Harbour City Centre | Map 1         | \$43,553.41              |
| Jetty Area                | Map 2         | \$14,629.17              |
| Park Beach                | Map 3         | \$7,413.37               |

Document Set ID: 5775893 Version: 18, Version Date: 08/11/2024

MAP 1 - City Centre Car Parking

Document Set ID: 5775893 Version: 18, Version Date: 08/11/2024

MAP 2 - Jetty Area Car Parking

MAP 3 - Park Beach Car Parking