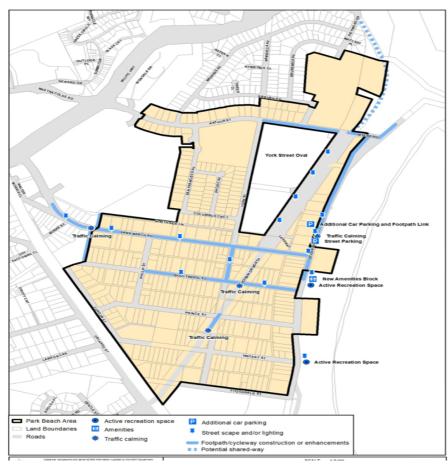

Document Set ID: 5775893 Version: 18, Version Date: 08/11/2024

MAP 1 - City Centre Car Parking

Document Set ID: 5775893 Version: 18, Version Date: 08/11/2024

MAP 2 - Jetty Area Car Parking

MAP 3 - Park Beach Car Parking