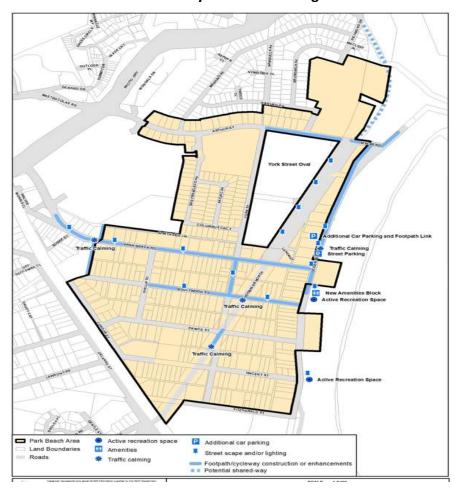

Contribution rates are effective from

1 May 2024 for March 2024 Consumer Pric

1 May 2024 for March 2024 Roads and Bri-

Table 1

| Catchment                 | Map Reference | Amount per parking space |
|---------------------------|---------------|--------------------------|
| Coffs Harbour City Centre | Map 1         | \$42,096.67              |
| Jetty Area                | Map 2         | \$15,141.93              |
| Park Beach                | Map 3         | \$7,673.20               |

MAP 1 - City Centre Car Parking

MAP 2 - Jetty Area Car Parking

MAP 3 - Park Beach Car Parking