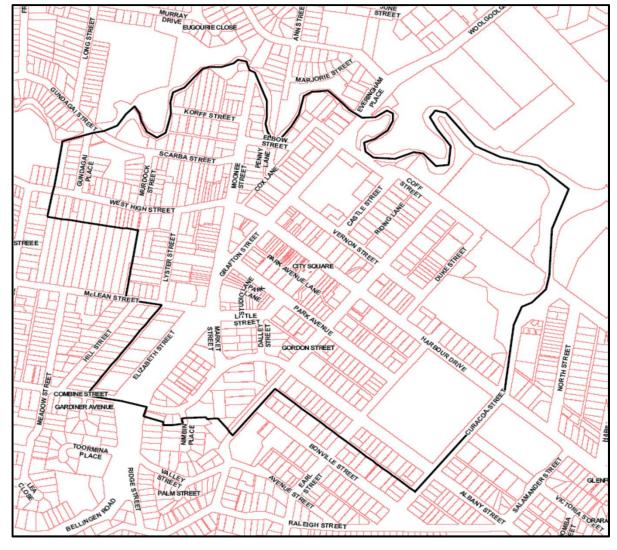

Contribution rates are effective from

1 May 2024 for March 2024 Consumer Pric

1 May 2024 for March 2024 Roads and Bri-

Table 1

| Catchment                 | Map Reference | Amount per parking space |
|---------------------------|---------------|--------------------------|
| Coffs Harbour City Centre | Map 1         | \$42,096.67              |
| Jetty Area                | Map 2         | \$15,141.93              |
| Park Beach                | Map 3         | \$7,673.20               |

MAP 1 - City Centre Car Parking

MAP 2 - Jetty Area Car Parking

MAP 3 - Park Beach Car Parking