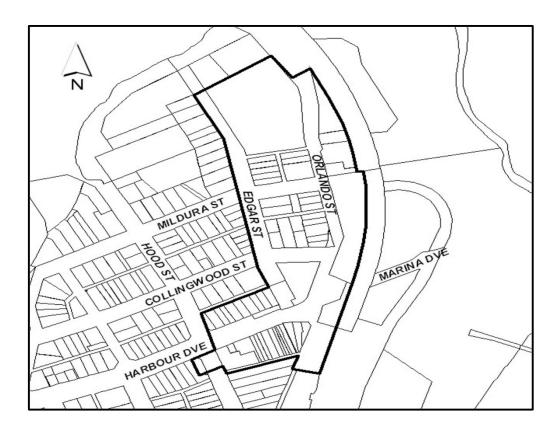

Contribution rates are effective from

1 May 2024 for March 2024 Consumer Pric

1 May 2024 for March 2024 Roads and Bri-

Table 1

| Catchment                 | Map Reference | Amount per parking space |
|---------------------------|---------------|--------------------------|
| Coffs Harbour City Centre | Map 1         | \$42,096.67              |
| Jetty Area                | Map 2         | \$15,141.93              |
| Park Beach                | Map 3         | \$7,673.20               |

MAP 1 - City Centre Car Parking

MAP 2 - Jetty Area Car Parking

MAP 3 - Park Beach Car Parking